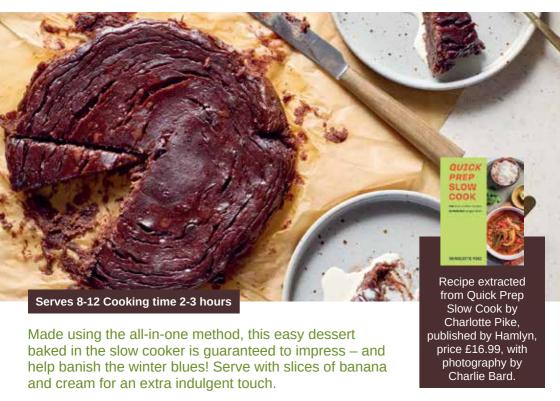

# Go with the slow! Chocolate and tahini pudding

#### Ingredients

- · 3 ripe bananas, roughly mashed
- 50g salted butter, softened
- 100g light brown soft sugar
- 1 egg, beaten
- 1 tsp vanilla extract
- 2 tbsp tahini
- 5 tbsp milk
- 75g self-raising flour
- 2 tbsp cocoa powder
- ½ tsp bicarbonate of soda
- 100g plain dark chocolate (70%), chopped, or chocolate chips

#### To serve

- Sliced bananas (optional)
- Softly whipped cream or pouring cream

#### Method

- 1. Take 2 large sheets of non-stick baking paper and doubleline the slow cooker bowl.
- 2. Add all the pudding ingredients, except the plain dark chocolate, to a large mixing bowl. Whisk together until you have a smooth batter. This is easier if you have an electric whisk. If you don't, add and whisk in the ingredients one at a time, following the order in which they are listed above.
- 3. Stir in the chopped chocolate or chocolate chips and pour the mixture into the prepared slow cooker. Level off using a spatula or the back of a spoon. Cover and cook on low for 2-3 hours until the pudding has firmed up (excluding the melted chocolate chunks, which will create little pools of chocolate). The top will look glossy when cooked.
- 4. To serve, spoon from the slow cooker, or carefully lift out and cut into wedges. Serve warm or cold with slices of fresh banana, if you like, and cream.